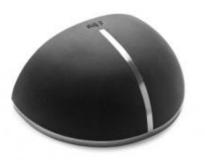

# **PRODUCT DOCUMENTATION**

Product Name:

Floor door stop turtle Ø80x30 mm

Article Number:

Drawing:

14.5080.02.030

Photo:

### Product Specification:

d line floor door stop turtle, Ø80x30 mm produced in AISI 316 stainless steel.

d line products are always produced in the highest quality stainless steel AISI 316. d line is a simple and functional design, but the minimalistic exterior hides advanced technic that ensures the hardware's strength and durability for many years.