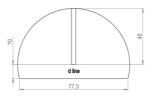

#### Product Information:

 Material:
 AISI 316 stainless steel

 Surface finish:
 Satin 320 grain or polished

 Height:
 Width:
 Depth:

 33 mm
 80 mm
 50 mm